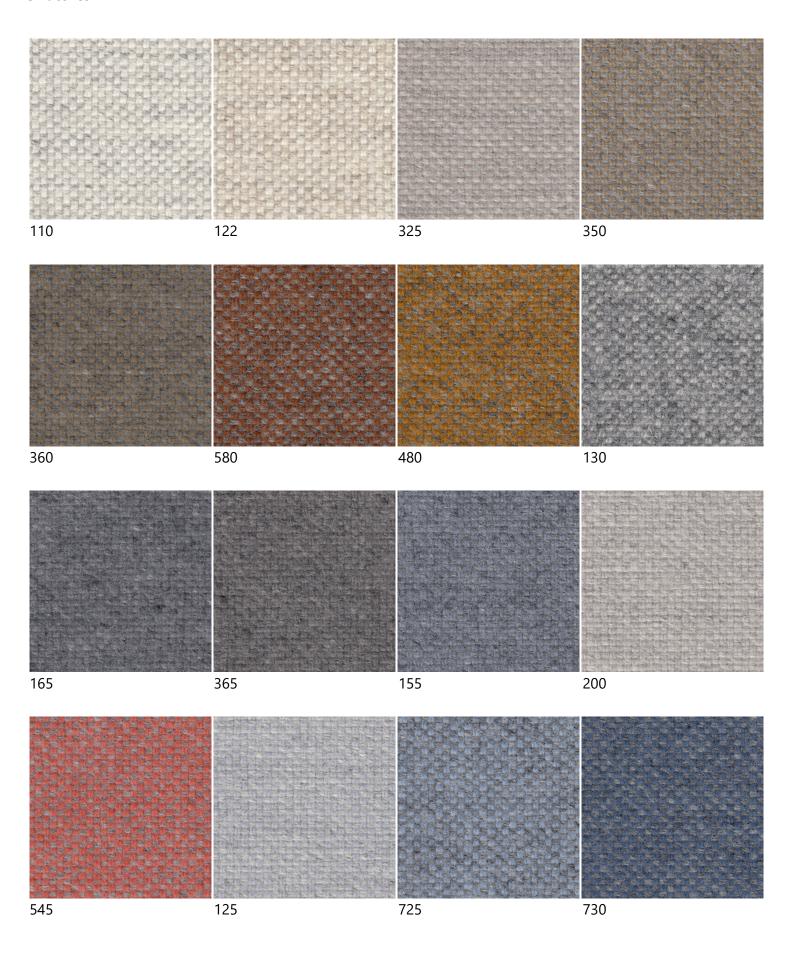

Product code: 5042

## **Amdal**

With its natural simplicity Amdal shows remarkable durability, comfort and versatility in use. Its 30 colours are subdued and attractive, and enhance the softness and tactility of the fabric. New colours launched 2018

## **Swatches**





## **Specifications**

Flame Resistance System.String[]

Designer GU Design Team / Per Bjørnsen

Customs code NO 51.11.3000

Material 70% Virgin Wool / 30% Viscose

Weight (g/m) 680
Width (cm) 140
Durability (rubs on Martindale) 100000
Fastness to light (Scale 1-8) 5-7
Resistance to rubbing dry state (Scale 1-5) 4

Resistance to rubbing wet state (Scale 1-5) 3-4

FTP Code: Part 8 (IMO A652 (16))

Flame Resistance EN ISO 1021: Part 1 and 2

BS 5852 part 2 (crib 5)

Cal. TB117;2013

Cleaning Dry cleaning (P)

Wheel Mark Yes EU-flower Yes