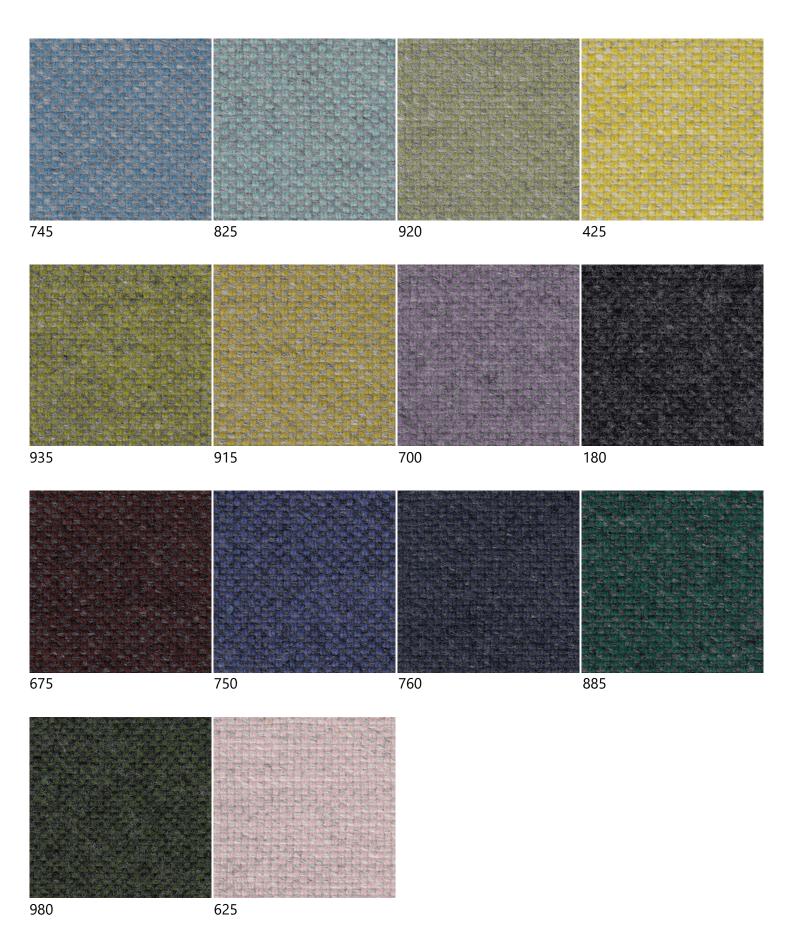

Product code: 5042

## **Amdal**

With its natural simplicity Amdal shows remarkable durability, comfort and versatility in use. Its 30 colours are subdued and attractive, and enhance the softness and tactility of the fabric. New colours launched 2018

## **Swatches**





## **Specifications**

Flame Resistance System.String[]

Designer GU Design Team / Per Bjørnsen

Customs code NO 51.11.3000

Material 70% Virgin Wool / 30% Viscose

Weight (g/m) 680
Width (cm) 140
Durability (rubs on Martindale) 100000
Fastness to light (Scale 1-8) 5-7
Resistance to rubbing dry state (Scale 1-5) 4

Resistance to rubbing wet state (Scale 1-5) 3-4

FTP Code: Part 8 (IMO A652 (16))

Flame Resistance EN ISO 1021: Part 1 and 2

BS 5852 part 2 (crib 5)

Cal. TB117;2013

Cleaning Dry cleaning (P)

Wheel Mark Yes EU-flower Yes