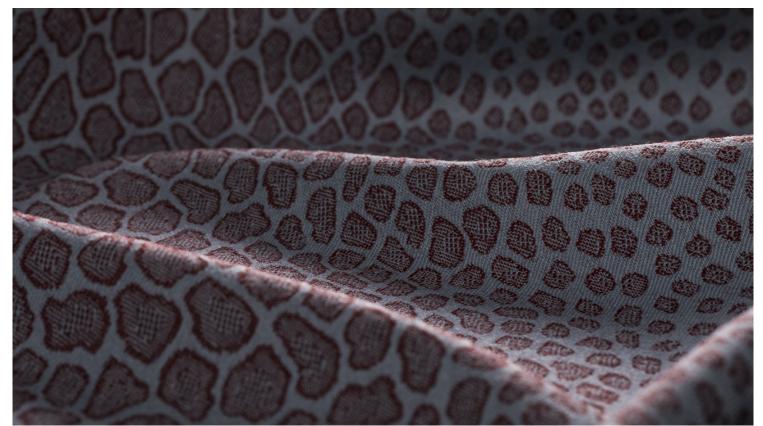

## Nairobi Maxi

Nairobi Maxi is a bold leopard jaquard made of wool, which is at the same time classy and a little dangerous. Ideal as cushions or on chairs for an extra quirky detailing, or on larger sofas as a bold statement. Due to the high content of wool, the fabric is natural fire retardant, and is resistant to wear.