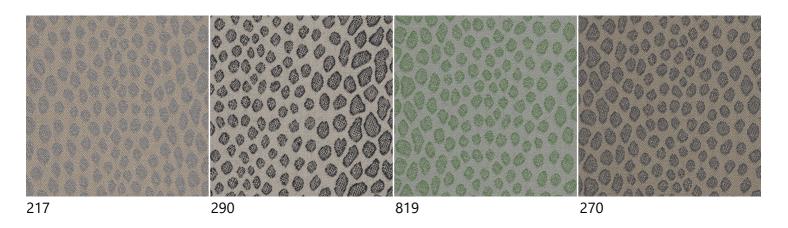

Product code: 8910

## Nairobi Maxi

Nairobi Maxi is a bold leopard jaquard made of wool, which is at the same time classy and a little dangerous. Ideal as cushions or on chairs for an extra quirky detailing, or on larger sofas as a bold statement. Due to the high content of wool, the fabric is natural fire retardant, and is resistant to wear.

## **Swatches**





## **Specifications**

Flame Resistance System.String[]

Designer GU Design Team / Ragnhild Nordhagen and Anemone Wille Våge

Customs code NO 51.12.1900

Material 96 % wool / 4% polyamide

Weight (g/m) 740
Width (cm) 140
Durability (rubs on Martindale) 70000
Fastness to light (Scale 1-8) 5-7
Resistance to rubbing dry state (Scale 1-5) 4
Resistance to rubbing wet state (Scale 1-5) 3-4

Flame Resistance FTP Code: Part 8 (IMO A652 (16))

EN ISO 12947-2: Part 1 and 2

Cleaning Dry cleaning

Wheel Mark Yes