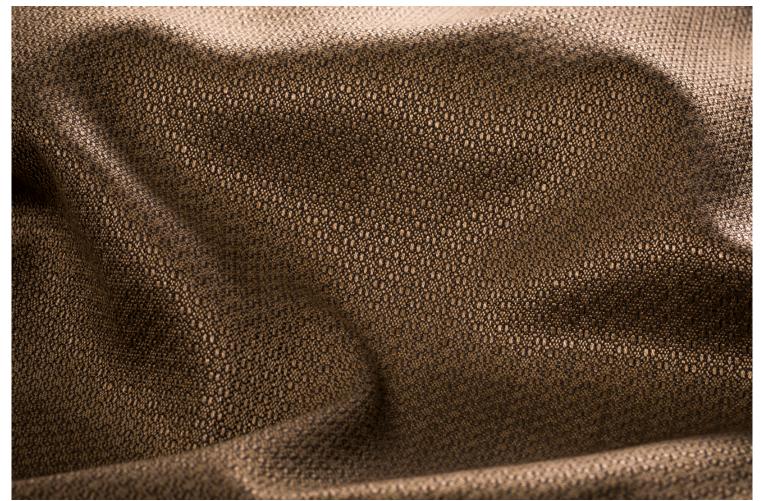

## **Shine**

Shine is a decorative fabric made from an ideal blend of viscose and wool. The pattern has longer floats of shiny viscose thread, to allow the fabric to reflect light and give a silky feeling. The fabric lends a luxurious shine to detailing in interiors, such as cushions.